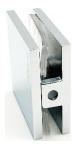

Model: GDH-CH50

Description: Square Fixed Panel U-Clamp

• Glass Thickness: 10-12mm tempered glass

• Dimensions: 2" (51 mm) \* 2" (51 mm)

Glass Fab: 5/8" or ¾" hole

Material: Solid Brass

Color: Polished Chrome

• Shipping Weight: 244 g

Minimum Order: 1 Each

• 3 Year Limited Warranty

Nerval u-clamps are a great alternative to traditional u-channel in that the clamps will give your shower a more frameless look.

All frameless shower door products have been designed and developed to meet industry norms and safety requirements.