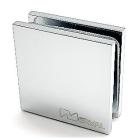

Model: GDH-CH50

Description: Square Fixed Panel U-Clamp

• Glass Thickness: 10-12mm tempered glass

• Dimensions: 2" (51 mm) \* 2" (51 mm)

Glass Fab: 5/8" or ¾" hole

Material: Solid Brass

Color: Polished Chrome

• Shipping Weight: 244 g

Minimum Order: 1 Each

• 3 Year Limited Warranty

Nerval u-clamps are a great alternative to traditional u-channel in that the clamps will give your shower a more frameless look.

All frameless shower door products have been designed and developed to meet industry norms and safety requirements.